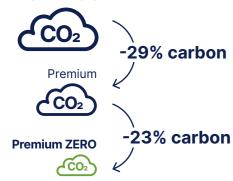

# **Towards ZER** carbon

The innovative Premium ZERO formula further strengthens our commitment to reducing carbon footprints and supports your projects where very low carbon materials are required.

Premium 2018

Thanks to its pioneering composition, Premium ZERO Compact carbon footprint is only 4kg eq CO<sub>2</sub>/sqm (based on 1 year life cycle) and 7kg eq CO<sub>2</sub>/sqm (based on 25 years life cycle)

EPD available certified by UL.